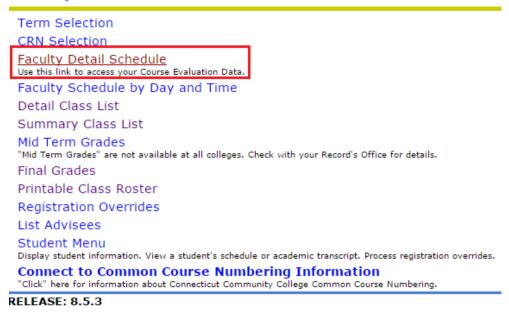

6. Click on either: Faculty Detailed Schedule.

9. **Faculty Detail Schedule** will provide you with a list of information including the registration period for the course, the course information, enrollment status, location of the course, and can link you to your course roster.