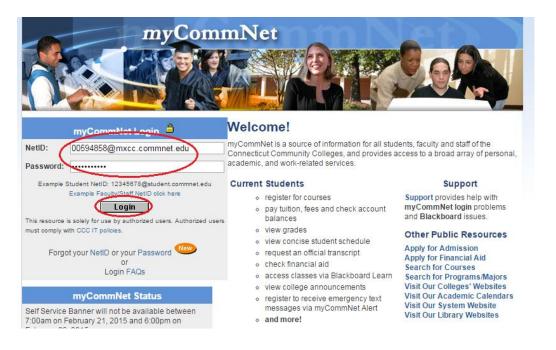

# 1. Logon to my.commnet.edu.

### 2. Login using your NetID.

**NetID**: Faculty/staff: BannerID@mxcc.commnet.edu Example: 00689764@**mxcc**.commnet.edu

Password: The same password to log on to a campus computer at any of 12 community colleges.